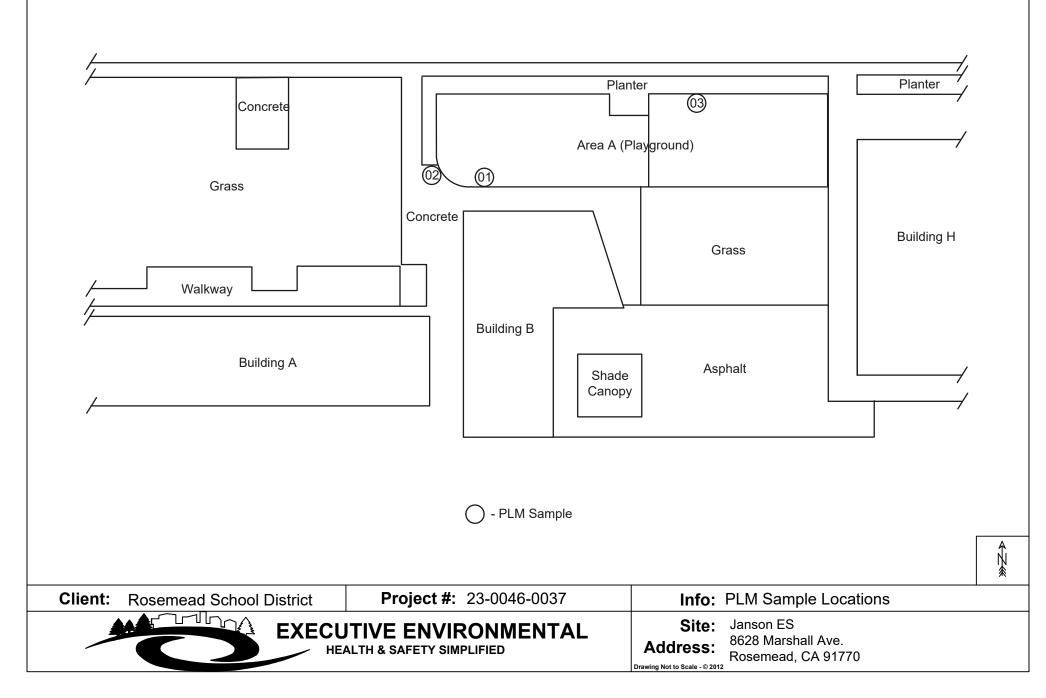

Sampling results begin on the next page. The remainder of this page is blank.

|                           | POLARIZED LIGHT MICROSCOPY (PLM) ANALYSIS DATA<br>Janson Elementary School<br>8628 Marshall Avenue<br>Rosemead, California 91770 |                                    |                       |                        |                   |         |                    |                 |                      |                    |    |        |          |          |          |      |   |                 |           |     |
|---------------------------|----------------------------------------------------------------------------------------------------------------------------------|------------------------------------|-----------------------|------------------------|-------------------|---------|--------------------|-----------------|----------------------|--------------------|----|--------|----------|----------|----------|------|---|-----------------|-----------|-----|
| Homogeneous<br>Material # | Material<br>Description                                                                                                          | Material Location                  | Estimated<br>Quantity | Condition <sup>A</sup> | Туре <sup>в</sup> | Friable | Percent<br>Damaged | Sample Number   | Sample Location      | Analytical Results |    |        |          |          |          |      |   |                 |           |     |
|                           | Playgrounds <sup>c</sup>                                                                                                         |                                    |                       |                        |                   |         |                    |                 |                      |                    |    |        |          |          |          |      |   |                 |           |     |
|                           | Concrete                                                                                                                         | Area A:                            | 400                   |                        |                   |         |                    | 2302230037RK-01 | Southwest at curb    | NAD <sup>D</sup>   |    |        |          |          |          |      |   |                 |           |     |
| 1                         | walkway and                                                                                                                      | (Northeast<br>playground by        | Square<br>Feet        | G                      | Misc.             | . No    | <1                 | 2302230037RK-02 | Southwest at walkway | NAD                |    |        |          |          |          |      |   |                 |           |     |
|                           | curb                                                                                                                             | Rooms 4 and 5)                     |                       |                        |                   |         |                    | 2302230037RK-03 | North curb           | NAD                |    |        |          |          |          |      |   |                 |           |     |
|                           |                                                                                                                                  | Area B:                            | 460                   |                        |                   |         |                    | 2302230037RK-04 | Southeast            | NAD                |    |        |          |          |          |      |   |                 |           |     |
| 2                         | Asphalt paving                                                                                                                   | (Paving east side of               | Square                | G                      | Misc.             | sc. No  | . No               | sc. No          | sc. No               | c. No              | No | sc. No | Misc. No | lisc. No | Misc. No | . No | 0 | 2302230037RK-05 | Southwest | NAD |
|                           |                                                                                                                                  | Portable 32)                       | Feet                  |                        |                   |         |                    | 2302230037RK-06 | Northwest            | NAD                |    |        |          |          |          |      |   |                 |           |     |
|                           | Concrete                                                                                                                         | Area C:                            | 500                   |                        |                   |         |                    | 2302230037RK-07 | Northwest at curb    | NAD                |    |        |          |          |          |      |   |                 |           |     |
| 3                         | walkway and                                                                                                                      | (Playground<br>walkway by Portable | Square                |                        | Misc.             | No      | <1                 | 2302230037RK-08 | East at walkway      | NAD                |    |        |          |          |          |      |   |                 |           |     |
|                           |                                                                                                                                  | 42)                                | Feet                  |                        |                   |         |                    | 2302230037RK-09 | Southwest at walkway | NAD                |    |        |          |          |          |      |   |                 |           |     |

**APPENDIX B – SAMPLE LOCATIONS DRAWINGS** 

# Area A

**APPENDIX C – STAFF CERTIFICATION** 