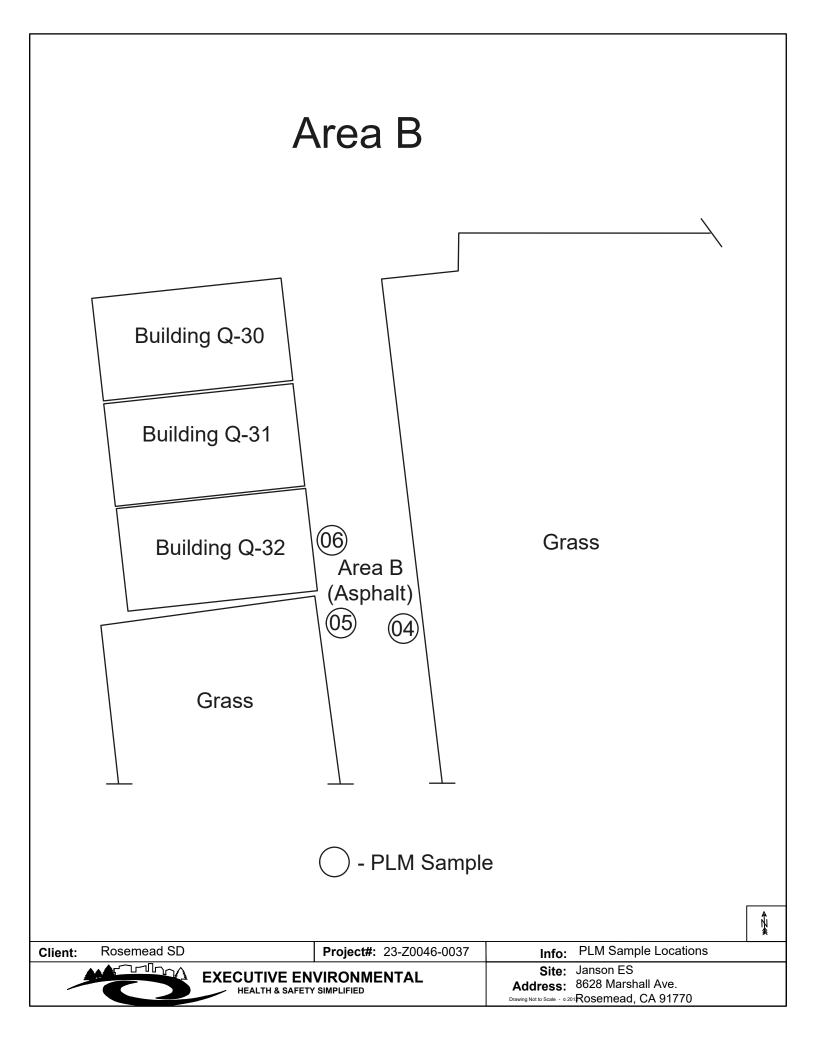

Sampling results begin on the next page. The remainder of this page is blank.

|                           | POLARIZED LIGHT MICROSCOPY (PLM) ANALYSIS DATA<br>Janson Elementary School<br>8628 Marshall Avenue<br>Rosemead, California 91770 |                                    |                       |                        |                   |         |                    |                 |                      |                    |    |        |          |          |          |      |   |                 |           |     |
|---------------------------|----------------------------------------------------------------------------------------------------------------------------------|------------------------------------|-----------------------|------------------------|-------------------|---------|--------------------|-----------------|----------------------|--------------------|----|--------|----------|----------|----------|------|---|-----------------|-----------|-----|
| Homogeneous<br>Material # | Material<br>Description                                                                                                          | Material Location                  | Estimated<br>Quantity | Condition <sup>A</sup> | Туре <sup>в</sup> | Friable | Percent<br>Damaged | Sample Number   | Sample Location      | Analytical Results |    |        |          |          |          |      |   |                 |           |     |
|                           | Playgrounds <sup>c</sup>                                                                                                         |                                    |                       |                        |                   |         |                    |                 |                      |                    |    |        |          |          |          |      |   |                 |           |     |
|                           | Concrete                                                                                                                         | Area A:                            | 400                   |                        |                   |         |                    | 2302230037RK-01 | Southwest at curb    | NAD <sup>D</sup>   |    |        |          |          |          |      |   |                 |           |     |
| 1                         | walkway and                                                                                                                      | (Northeast<br>playground by        | Square<br>Feet        | G                      | Misc.             | . No    | <1                 | 2302230037RK-02 | Southwest at walkway | NAD                |    |        |          |          |          |      |   |                 |           |     |
|                           | curb                                                                                                                             | Rooms 4 and 5)                     |                       |                        |                   |         |                    | 2302230037RK-03 | North curb           | NAD                |    |        |          |          |          |      |   |                 |           |     |
|                           |                                                                                                                                  | Area B:                            | 460                   |                        |                   |         |                    | 2302230037RK-04 | Southeast            | NAD                |    |        |          |          |          |      |   |                 |           |     |
| 2                         | Asphalt paving                                                                                                                   | (Paving east side of               | Square                | G                      | Misc.             | sc. No  | . No               | sc. No          | sc. No               | c. No              | No | sc. No | Misc. No | lisc. No | Misc. No | . No | 0 | 2302230037RK-05 | Southwest | NAD |
|                           |                                                                                                                                  | Portable 32)                       | Feet                  |                        |                   |         |                    | 2302230037RK-06 | Northwest            | NAD                |    |        |          |          |          |      |   |                 |           |     |
|                           | Concrete                                                                                                                         | Area C:                            | 500                   |                        |                   |         |                    | 2302230037RK-07 | Northwest at curb    | NAD                |    |        |          |          |          |      |   |                 |           |     |
| 3                         | walkway and                                                                                                                      | (Playground<br>walkway by Portable | Square                |                        | Misc.             | No      | <1                 | 2302230037RK-08 | East at walkway      | NAD                |    |        |          |          |          |      |   |                 |           |     |
|                           |                                                                                                                                  | 42)                                | Feet                  |                        |                   |         |                    | 2302230037RK-09 | Southwest at walkway | NAD                |    |        |          |          |          |      |   |                 |           |     |

**APPENDIX B – SAMPLE LOCATIONS DRAWINGS** 