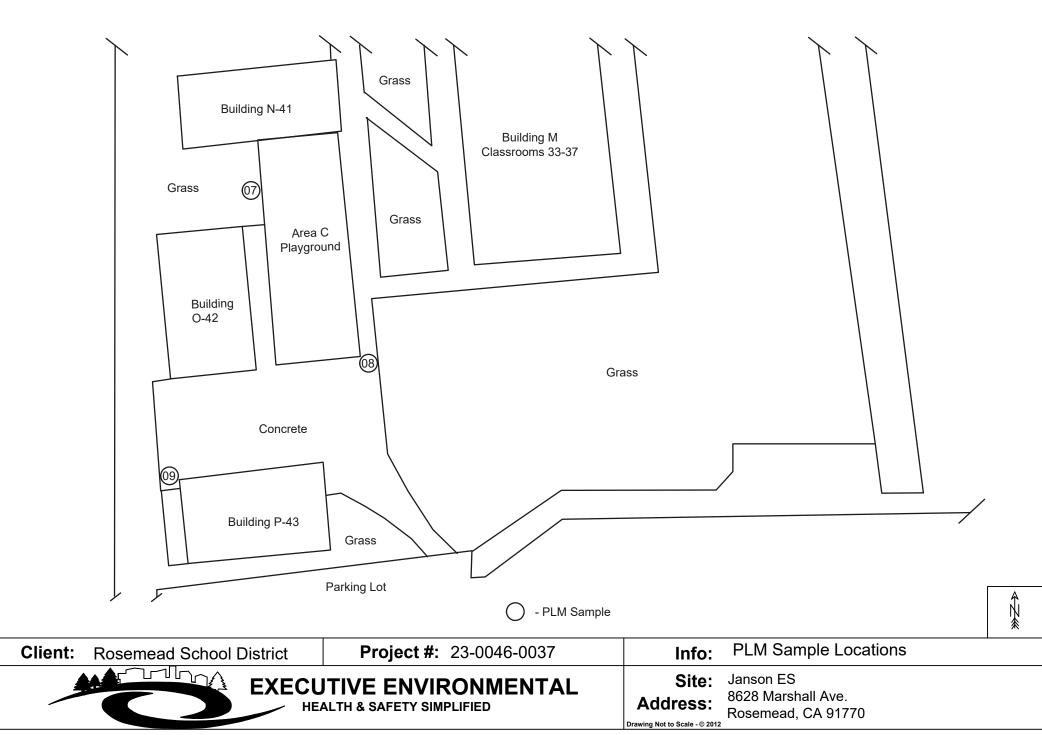

Sampling results begin on the next page. The remainder of this page is blank.

|                           | POLARIZED LIGHT MICROSCOPY (PLM) ANALYSIS DATA<br>Janson Elementary School<br>8628 Marshall Avenue<br>Rosemead, California 91770 |                                    |                       |                        |                   |         |                    |                 |                      |                    |    |        |          |          |          |      |   |                 |           |     |
|---------------------------|----------------------------------------------------------------------------------------------------------------------------------|------------------------------------|-----------------------|------------------------|-------------------|---------|--------------------|-----------------|----------------------|--------------------|----|--------|----------|----------|----------|------|---|-----------------|-----------|-----|
| Homogeneous<br>Material # | Material<br>Description                                                                                                          | Material Location                  | Estimated<br>Quantity | Condition <sup>A</sup> | Туре <sup>в</sup> | Friable | Percent<br>Damaged | Sample Number   | Sample Location      | Analytical Results |    |        |          |          |          |      |   |                 |           |     |
|                           | Playgrounds <sup>c</sup>                                                                                                         |                                    |                       |                        |                   |         |                    |                 |                      |                    |    |        |          |          |          |      |   |                 |           |     |
|                           | Concrete                                                                                                                         | Area A:                            | 400                   |                        |                   |         |                    | 2302230037RK-01 | Southwest at curb    | NAD <sup>D</sup>   |    |        |          |          |          |      |   |                 |           |     |
| 1                         | walkway and                                                                                                                      | (Northeast<br>playground by        | Square<br>Feet        | G                      | Misc.             | . No    | <1                 | 2302230037RK-02 | Southwest at walkway | NAD                |    |        |          |          |          |      |   |                 |           |     |
|                           | curb                                                                                                                             | Rooms 4 and 5)                     |                       |                        |                   |         |                    | 2302230037RK-03 | North curb           | NAD                |    |        |          |          |          |      |   |                 |           |     |
|                           |                                                                                                                                  | Area B:                            | 460                   |                        |                   |         |                    | 2302230037RK-04 | Southeast            | NAD                |    |        |          |          |          |      |   |                 |           |     |
| 2                         | Asphalt paving                                                                                                                   | (Paving east side of               | Square                | G                      | Misc.             | sc. No  | . No               | sc. No          | sc. No               | c. No              | No | sc. No | Misc. No | lisc. No | Misc. No | . No | 0 | 2302230037RK-05 | Southwest | NAD |
|                           |                                                                                                                                  | Portable 32)                       | Feet                  |                        |                   |         |                    | 2302230037RK-06 | Northwest            | NAD                |    |        |          |          |          |      |   |                 |           |     |
|                           | Concrete                                                                                                                         | Area C:                            | 500                   |                        |                   |         |                    | 2302230037RK-07 | Northwest at curb    | NAD                |    |        |          |          |          |      |   |                 |           |     |
| 3                         | walkway and                                                                                                                      | (Playground<br>walkway by Portable | Square                |                        | Misc.             | No      | <1                 | 2302230037RK-08 | East at walkway      | NAD                |    |        |          |          |          |      |   |                 |           |     |
|                           |                                                                                                                                  | 42)                                | Feet                  |                        |                   |         |                    | 2302230037RK-09 | Southwest at walkway | NAD                |    |        |          |          |          |      |   |                 |           |     |

**APPENDIX B – SAMPLE LOCATIONS DRAWINGS** 